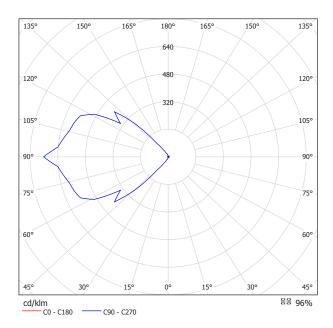

Source 20W LED - 3000K - CRI=90

Lumen 780lm

TRIAC **Dimming** 

Source 15W LED - 3000K - CRI=90

570lm Lumen

TRIAC **Dimming** 

Source 8W LED - 3000K - CRI=90

Lumen 350lm

TRIAC **Dimming** 