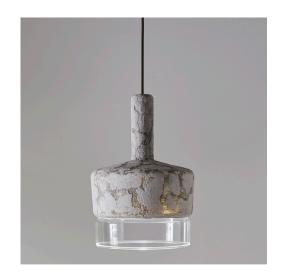

# Acorn Matteo Bianchi

# 1501-22

Pendant lamp with shade in concrete and frosted or transparent

Protection IP44 against water from any direction.

Mounting Suspension

**Environment** Indoor - IP44

Materials Concrete and glass

Voltage 230V 50/60Hz