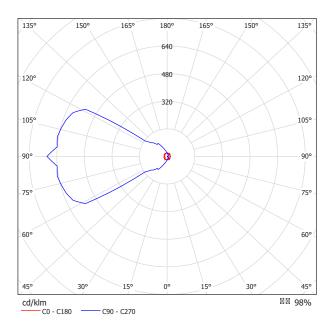

# Acorn Matteo Bianchi

# 1501-23

Pendant lamp with shade in concrete and frosted or transparent

Protection IP44 against water from any direction.



Mounting Suspension

**Environment** Indoor - IP44

Materials Concrete and glass

Voltage 230V 50/60Hz

Source 20W LED - 3000K - CRI=90

Lumen 780lm

TRIAC **Dimming** 



# **Glass finishes**

Frosted Transparent

#### **Concrete finishes**

Natural concrete

# **Canopy finishes**

White Titanium



#### Certification









# Acorn Matteo Bianchi

# 1501-22

Pendant lamp with shade in concrete and frosted or transparent

Protection IP44 against water from any direction.



Mounting Suspension

**Environment** Indoor - IP44

Materials Concrete and glass

Voltage 230V 50/60Hz

Source 15W LED - 3000K - CRI=90

570lm Lumen

TRIAC **Dimming** 



# **Glass finishes**

Frosted Transparent

#### **Concrete finishes**

Natural concrete

# **Canopy finishes**

White Titanium



#### Certification









# Acorn Matteo Bianchi

# 1501-20

Pendant lamp with shade in concrete and frosted or transparent

Protection IP44 against water from any direction.



Mounting Suspension

**Environment** Indoor - IP44

Materials Concrete and glass

Voltage 230V 50/60Hz

Source 8W LED - 3000K - CRI=90

Lumen 350lm

TRIAC **Dimmi