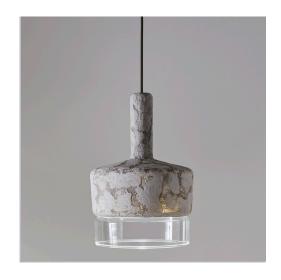

# Acorn Matteo Bianchi

# 1501-20

Pendant lamp with shade in concrete and frosted or transparent

Protection IP44 against water from any direction.

Mounting Suspension

**Environment** Indoor - IP44

Materials Concrete and glass

Voltage 230V 50/60Hz

Source 8W LED - 3000K - CRI=90

Lumen 350lm

TRIAC **Dimming** 