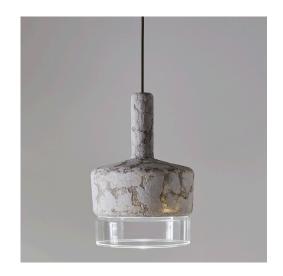

# 1501-23

Pendant lamp with shade in concrete and frosted or transparent

Protection IP44 against water from any direction.

Mounting Suspension

**Environment** Indoor - IP44

Materials Concrete and glass

Voltage 230V 50/60Hz

# **Glass finishes**

Frosted Transparent

#### **Concrete finishes**

Natural concrete