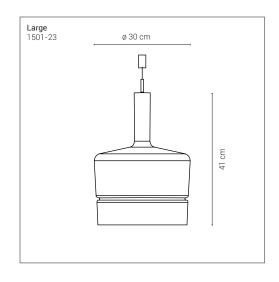

# 1501-23

Pendant lamp with shade in concrete and frosted or transparent

Protection IP44 against water from any direction.

Mounting Suspension

**Environment** Indoor - IP44

Materials Concrete and glass

Voltage 230V 50/60Hz