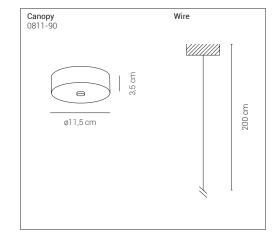

# Acorn Matteo Bianchi

# 1501-23

Pendant lamp with shade in concrete and frosted or transparent

Protection IP44 against water from any direction.



Mounting Suspension

**Environment** Indoor - IP44

Materials Concrete and glass

Voltage 230V 50/60Hz

Source 20W LED - 3000K - CRI=90

Lumen 780lm

TRIAC **Dimming** 



# **Glass finishes**

Frosted Transparent

#### **Concrete finishes**

Natural concrete

# **Canopy finishes**

White Titanium



#### Certification









# Acorn Matteo Bianchi

# 1501-22

Pendant lamp with shade in concrete and frosted or transparent

Protection IP44 against water from any direction.



Mounting Suspension

**Environment** Indoor - IP44

Materials Concrete and glass

Voltage 230V 50/60Hz

Source 15W LED - 3000K - CRI=90

570lm Lumen

TRIAC **Dimming** 



# **Glass finishes**

Frosted Transparent

#### **Concrete finishes**

Natural concrete

# **Canopy finishes**

White Titanium



#### Certification









# Acorn Matteo Bianchi

# 1501-20

Pendant lamp with shade in concrete and frosted or transparent

Protection IP44 against water from any direction.



Mounting Suspension

**Environment** Indoor - IP44

Materials Concrete and glass

Voltage 230V 50/60Hz

Source 8W LED - 3000K - CRI=90