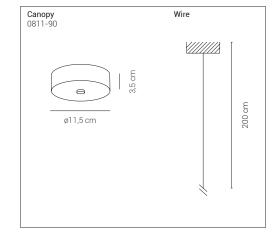

any direction.



Mounting Suspension

**Environment** Indoor - IP44

Materials Concrete and glass

Voltage 230V 50/60Hz

Source 20W LED - 3000K - CRI=90

Lumen 780lm

TRIAC **Dimming** 



# **Glass finishes**

Frosted Transparent

#### **Concrete finishes**

Natural concrete

# **Canopy finishes**

White Titanium



#### Certification









# Acorn Matteo Bianchi

# 1501-22

Pendant lamp with shade in concrete and frosted or transparent

Protection IP44 against water from any direction.



Mounting Suspension

**Environment** Indoor - IP44

Materials Concrete and glass

Voltage 230V 50/60Hz

Source 15W LED - 3000K - CRI=90

570lm Lumen

TRIAC **Dimming** 



# **Glass finishes**

Frosted Transparent

#### **Concrete finishes**

Natural concrete

# **Canopy finishes**

White Titanium



#### Certification









# Acorn Matteo Bianchi

# 1501-20

Pendant lamp with shade in concrete and frosted or transparent

Protection IP44 against water from any direction.



Mounting Suspension

**Environment** Indoor - IP44

Materials Concrete and glass

Voltage 230V 50/60Hz

Source 8W LED - 3000K - CRI=90

Lumen 350lm

TRIAC **Dimming** 



#### **Glass finishes**

Frosted Transparent

#### **Concrete finishes**

Natural concrete

# **Canopy finishes**

White Titanium



#### Certification