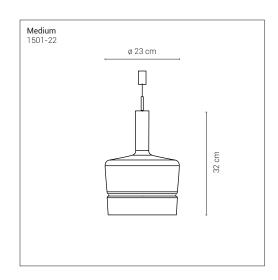

# Acorn Matteo Bianchi

# 1501-22

Pendant lamp with shade in concrete and frosted or transparent

Protection IP44 against water from any direction.

Mounting Suspension

**Environment** Indoor - IP44

Materials Concrete and glass

Voltage 230V 50/60Hz