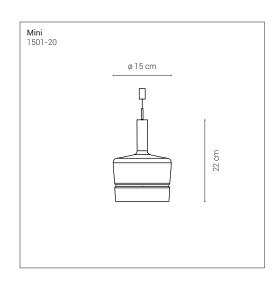

# Acorn Matteo Bianchi

# 1501-20

Pendant lamp with shade in concrete and frosted or transparent

Protection IP44 against water from any direction.

Mounting Suspension

**Environment** Indoor - IP44

Materials Concrete and glass

Voltage 230V 50/60Hz

Source 8W LED - 3000K - CRI=90

Lumen 350lm

TRIAC **Dimming** 